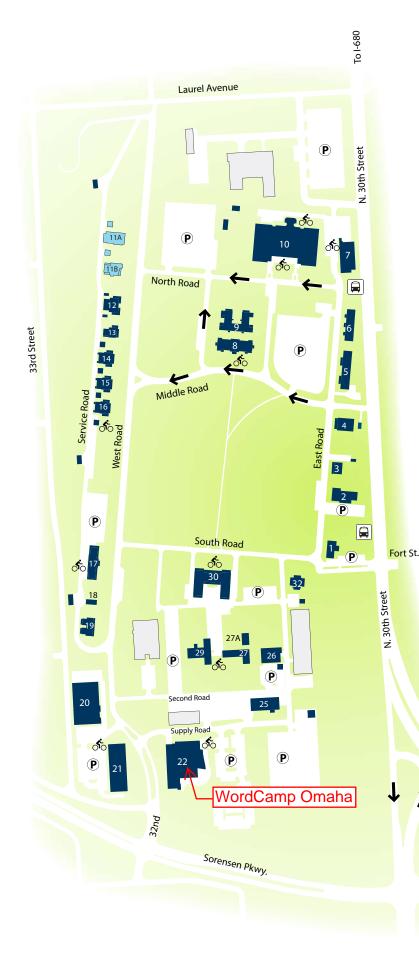

## Fort Omaha Campus (FOC)

## Building Index

- 1. Development; MCC Foundation & Grants Office
- 2. Central Registration, I.T. & M.I.S
- 3. Internet Services, Institutional Research
- 4. Help Desk & Network Services
- Business & Training Services, International Students, Records
- 6. Graphic Communication Arts
- 7. Secondary Partnerships
- 8. Library
- 9. ABE/GED, Communications & Humanities
- 10. Instructional Facility, Student Services & MCC Bookstore
- 11A. Douglas County Historical Society Archives
- 11B. General Crook House
- 12. Guest Housing
- 13. President's House
- 14N. Campus Planning & Sustainability
- 14S. Service Learning
- 15N. Equity & Diversity, Intercultural / International Education, Upward Bound Math & Science
- 15S. Student Housing
- 16. Student Housing
- 17. Instructional Design Services
- 18. Event Services
- 19. Guest Housing
- Facilities Management
  (Mule Barn) MCC Boardroom, Instructional Facility
- 21. (Mule Barn) MCC Boardroom, Instructional Facili
  22. The Institute for the Culinary Arts (ICA),
- Swanson Conference Center
- 25. Central Stores
- 26. Welding Instructional Facility
- 27. Greenhouse
- 27A. Greenhouse
- 29. Horticulture
- 30. Administration & Public Safety
- 32. Human Resources

## Legend